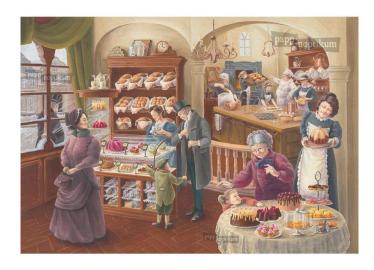

## Product Description

Advent calendar with a view of a nostalgic bakery. This is a change-me motif: with each opened door, a new picture composition emerges piece by piece. Let yourself be surprised! This motif is also available as a mini Advent calendar and folding card. Caution! Not suitable for children under 36 months.