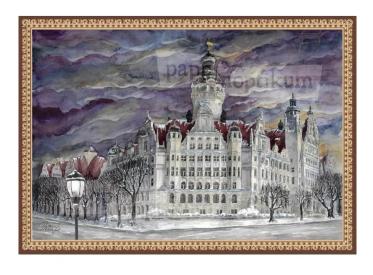

## 1032 - Leipzig - New City Hall (Mini Advent Calendar)

## Product Description

Nostalgic mini Advent calendar from the brush of Natalia Grebenjuk with the depiction of the New Leipzig City Hall (watercolour). This is a change-me motif: with each opened door a new picture composition emerges piece by piece. Let yourself be surprised! This motif is also available as an Advent calendar and as a folding card. Caution! Not suitable for children under 36 months.