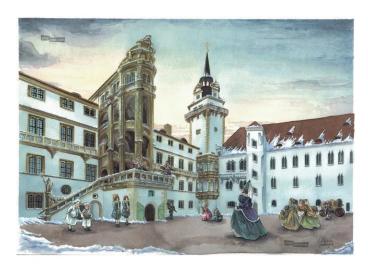

## Product Description

Mini Advent calendar depicting the fairytale Sleeping Beauty against the picturesque backdrop of Hartenfels Castle in Torgau. This is a change-me motif: with each opened door, a new picture composition emerges piece by piece. Let yourself be surprised! This motif is also available as an Advent calendar and as a folding card.Warning! Not suitable for children under 36 months.