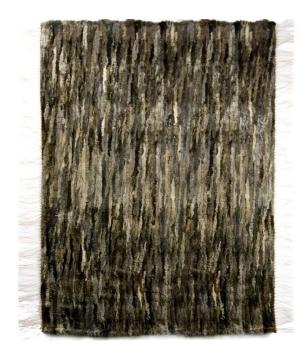

## ALH0031 - Carpet FOLK dark

## Product Description

A large shaggy carpet woven from pieces of leather recycled with natural bristles. Dark mélange color. A great addition to the living room or bedroom furnished in rural, rustic and even industrial style. Wonderfully warms up the interior, giving a bit of a natural climate. Due to hand-crafting, each piece is unique. Made in Poland. Also available in lighter shades and smaller sizes.