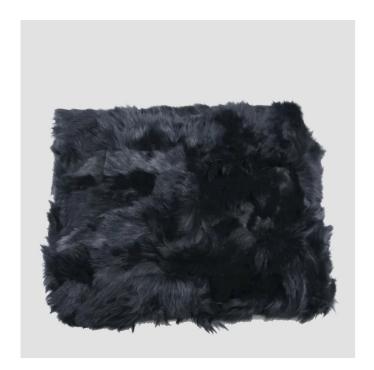

## **ALH0011 - Plaid BLACK SHEEP**

## Product Description

Stylish fur bedspread – lap robe made of natural sheep fur in black. An excellent addition to the Scandinavian, rustic or rural interiors. Available in three sizes. The smallest one will perfectly fit your favorite armchair. Larger ones can be used to decorate the sofa or even the bed. A beautiful and practical addition to your interiors. Hand-sewn with pieces of recycled leather with natural bristles. Hand-made in Poland.