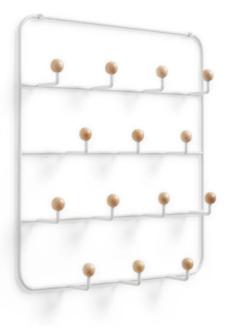

## Product Description

ESTIQUE multifunctional door wardrobe, white

Umbra Estique is a multifunctional metal door wardrobe in white with the dimensions 59.69 x 36.19 x 10.16 cm.

Due to the generous distribution of the hooks they can be used to their full potential. The 14 wooden ball hooks at the ends of the hooks protect sensitive objects from being torn or pulled too much. Umbra is an internationally operating design company known for original, modern, cool, functional and affordable products for home & living.

- Designer: Eugenie De Loynes
  Material: Steel Wire
  Weight: 800 g

- Colour: white
  Dimensions: 36 x 9 x 60 cm