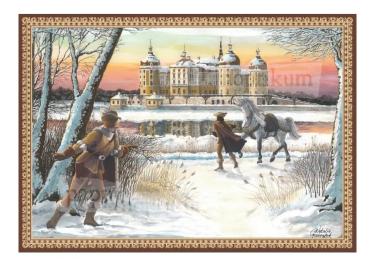

## Product Description

Mini Advent calendar depicting the fairytale Cinderella against the picturesque backdrop of Moritzburg Castle. This is a change-me motif: with every little door opened, a new picture composition is created piece by piece. Let yourself be surprised! This motif is also available as an Advent calendar and as a folding card. Caution! Not suitable for children under 36 months.