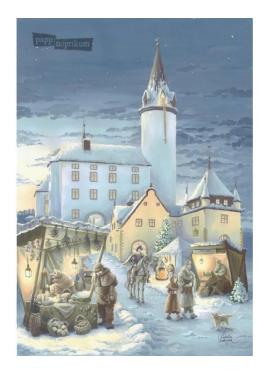

## 1080 - Rapunzel - Purschenstein Castle (Mini Advent Calendar)

## Product Description

Mini Advent calendar depicting the fairy tale Rapunzel against the picturesque backdrop of Purschenstein Castle in the Erzgebirge. This is a change-me motif: with each door opened, a new composition is created piece by piece. Let yourself be surprised! This motif is also available as an Advent calendar and as a folding card.

Details- Format: 17 x 12 cm- In red envelope- Motif: Purschenstein Castle- Material: paper

Specifications

Scan this QR code to view the product All details, up-to-date prices and availability