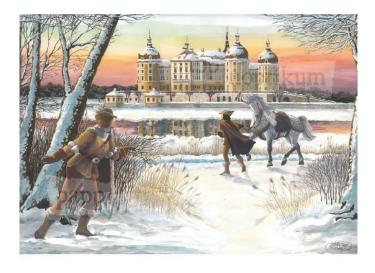

## Product Description

Advent calendar depicting the fairytale Cinderella against the picturesque backdrop of Moritzburg Castle. This is a change-me motif: with every door opened, a new composition is created piece by piece. Let yourself be surprised! This motif is also available as a mini Advent calendar and as a folding card.Caution! Not suitable for children under 36 months.