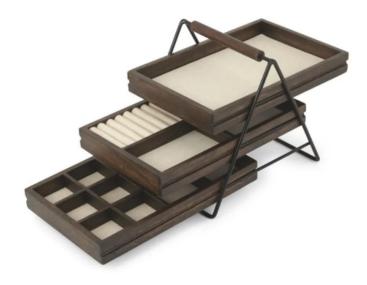

## Product Description

TERRACE Jewelry Tray, black/walnut

The Terrace jewelry tray features three stacked trays, each with dividers optimized for organizing jewelry and keeping it safe.

Made of high-quality, that is Paulownia wood with an elegant, walnut finish, and a black metal wire frame for stacking its trays.

Each tray has a different style of divider, made for different types of jewelry and helps keep rings, bracelets, earrings and necklaces separate to optimize organization.

This piece makes excellent use of vertical space, stacking the trays, freeing up space on your vanity or counter, while adding a nice decorative dimension of height and material to any space in your home.

- Designer: Sung Wook Park
  Material: Rubberwood (main)
  Weight: 1200 g
  Colour: Black/ walnut

- Packaging dimensions (L x W x H): 25 x 18 x 20 cm (10 x 7 x 7.75 in)