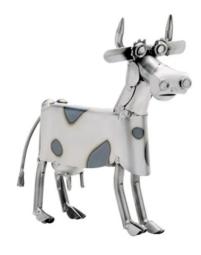

## 532 - Figure "Big Cow"

## Product Description

Figure "Big Cow"This metal figure is the ideal gift for animal lovers.

The decorative metal sculptures by Hinz & Kunst are elaborately handcrafted with a passion for detail. Every figure is unique. The sculptures are made from steel and copper, which is bent, cut, welded and brushed to create the desired effect. This extraordinary technique gives their figurines that distinct look.