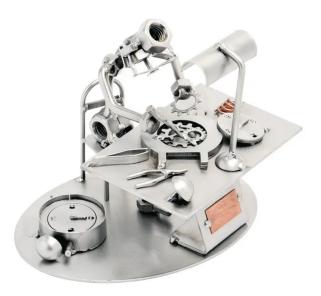

Item no.: 328600 306 - Figure "Watchmaker"

Item no.: 328600 shipping weight: 0.60 kg Manufacturer: Hinz & Kunst

## Product Description

Figure "Watchmaker"

This metal figure is an ideal gift for those who want to gift something special.

The decorative metal sculptures by Hinz & Kunst are elaborately handcrafted with a passion for detail. Every figure is unique. The sculptures are made from steel and copper, which is bent, cut, welded and brushed to create the desired effect. This extraordinary technique gives their figurines that distinct look.