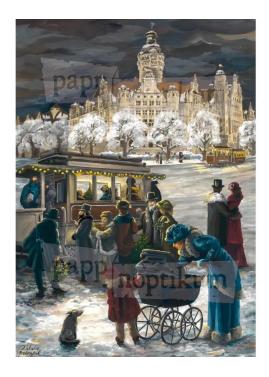

## 1004 - Leipzig - Excursion to the New Town Hall (Advent calendar)

6,<sup>20</sup> EUR

Item no.: 371535 shipping weight: 0.10 kg Manufacturer: pappnoptikum

## Product Description

Nostalgic Advent calendar with a depiction of Leipzig's New Town Hall. This is a change-me motif: with every door opened, a new picture composition is created piece by piece. Let yourself be surprised! This motif is also available as a mini Advent calendar and as a folding card.