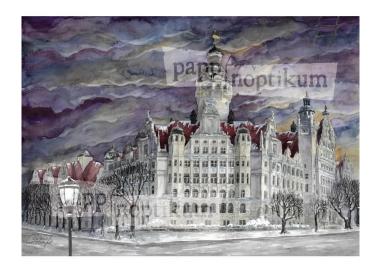

## 1031 - Leipzig - New Town Hall (Advent calendar)

## Product Description

Nostalgic Advent calendar with a depiction of Leipzig's New Town Hall (watercolour). This is a change-me motif: with every door opened, a new composition is created piece by piece. Let yourself be surprised! This motif is also available as a mini Advent calendar and as a folding card.