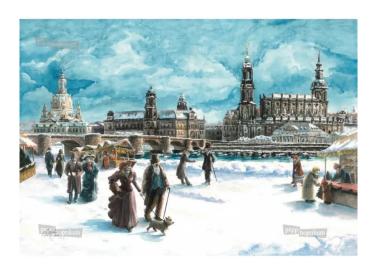

## Item no.: 371572 1038 - Dresden - View to Augustusbrücke (Advent calendar)

Item no.: 371572 shipping weight: 0.10 kg Manufacturer: pappnoptikum

## Product Description

Nostalgic Advent calendar depicting Dresden with a view of the Augustus Bridge. This is a change-me motif: a new picture composition is created bit by bit with every door that is opened. Let yourself be surprised! This motif is also available as a mini Advent calendar and as a folding card. Product:Paper Advent calendarFormat:38 x 27 cmMade in Saxony