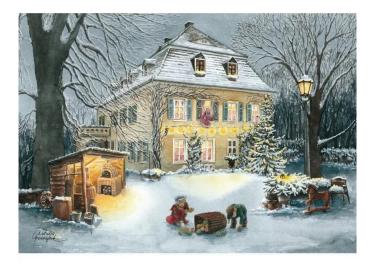

## Product Description

Advent calendar with a depiction of the fairy tale Frau Holle. The motif shows the Endschütz manor in Thuringia. It is a change-me motif: with every door opened, a new picture composition is created piece by piece. Let yourself be surprised! This motif is also available as a folded card.