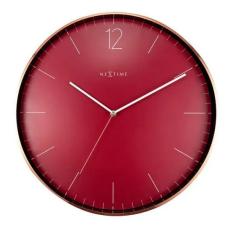

## 3258RO - Big wall clock "Essential Copper XXL" metal/glass, black, 40 cm

48,<sup>17 EUR</sup>

Item no.: 349324 shipping weight: 1.80 kg Manufacturer: NEXTIME

## Product Description

Big wall clock "Essential Copper XXL" metal/glass, black, 40 cm

The NeXtime "Essential Copper XXL" round wall clock is large (40cm), elegant and sturdy at the same time. The clock has a copper coloured case made of brushed aluminium, a red dial with a light red stripe index and a number at 12 o'clock. The thin hands and secondhand gives this clock a lovely chic and stylish design that fits in many interiors. This clock is silent and works on 1 AA battery (not included).

- Material: MetalClock type: Wall clockColor: Copper/RedSize: Ø40.0cm

- Battery Type: 1x AA battery, not included
  Movement: Silent, so no ticking sound