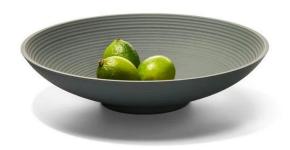

## 131014 - Lim bowl L

## Product Description

No, it's not earthenware! And, yes, it looks like it. But no again, it's definitely not stoneware, because the astonishingly similar appearance is actually based on an aluminium body that is powder-coated after it has been created - and, bang, the perfect illusion is complete. The advantages are obvious: unbreakable and wonderfully solid. But the real plus points of LIM are its unbeatably attractive design, which provides a stylish stage for even the most mundane everyday objects.

Special features- Dishwasher and microwave safe- High quality handmadeTechnical data- Material: powder-coated aluminium- Weight: 1.00 kg- Length: 31 cm- Width: 31 cm- Height: 7 cm

**Specifications** 

Scan this QR code to view the product All details, up-to-date prices and availability