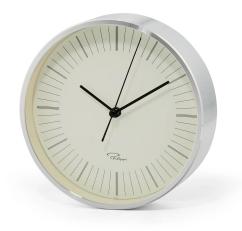

## 183020 - Tempus W4 Wall clock, 15 cm

## Product Description

It is barely noticeable and yet is always there when you need it: The minimalist design of TEMPUS blends in with modern interior design in a pleasantly understated way. Pleasingly free of embellishments, it is easy to read even from a distance - as a kitchen clock, hall clock, bedroom clock, bathroom clock, garage clock, sports hall clock, office clock, doctor's surgery clock, general clock. Universally applicable.

technical data- material: aluminium, movement with creeping seconds- weight: 314 g- length: 15 cm- width: 15 cm- height: 4 cm

Specifications

Scan this QR code to view the product

All details, up-to-date prices and availability