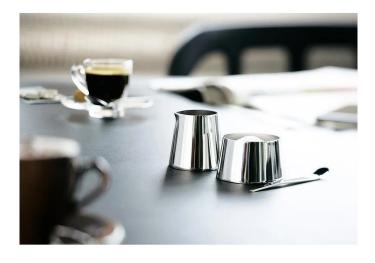

## 181026 - Cream milk + sugar set 3 pcs

## Product Description

In addition to the indispensable ingredients milk and sugar, the 3-piece CREAM set brings a lot of joy to the coffee table. CREAM also scores points on small bistro tables as it can be stacked to form a space-saving tower. While the milk jug sits on top as a lid, the sugar bowl waits patiently for its turn at the bottom. It's not just a marvellous way to enhance coffee, tea will also turn pale with envy as soon as the first shot of milk pours into the fine porcelain.

Technical data- Material: stainless steel, mirror-polished- Weight: 381 gDimensions- Length: 7 cm- Width: 7 cm- Height: 9 cm

Specifications

Scan this QR code to view the product

All details, up-to-date prices and availability