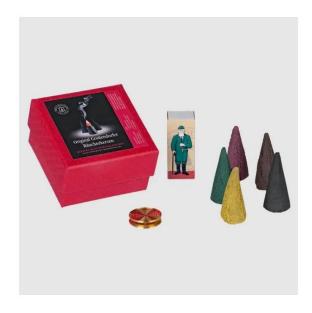

## Product Description

It contains everything you need for incense burning. Contents: 5 incense candles (XL) various Christmas scents, 1 pack of matches, 1 brass bowl (similar to picture). Christmas scents, 1 pack of matches, 1 brass bowl (picture similar)

technical data- Width: 8.5 cm- Height: 5.5 cm- Depth: 8.5 cmContents- 5x incense candles (XL) in various Christmas scents. Christmas fragrances- 1x pack of matches- 1x brass bowl

Specifications

Scan this QR code to view the product All details, up-to-date prices and availability