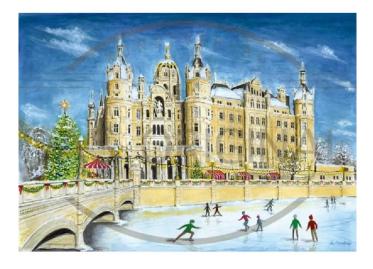

## 2956 - Advent Calendar Schwerin Castle

5,00 EUR

Item no.: 352456 shipping weight: 0.10 kg Manufacturer: Olewinski & Tochter

## Product Description

Advent Calendar Schwerin Castle

Located on the castle island in the city centre of Schwerin, Schwerin Castle is the most famous and magnificent of the more than two thousand castles and manor houses in Mecklenburg-Vorpommern and is considered one of the most important examples of Romantic Historicism in Europe.

Due to its romantic appearance and comparable magnetic effect on visitors, Schwerin Castle is also known as the "Neuschwanstein of the North", the "Cinderella Castle" and the "Fairytale Castle".

- Format: 38.0 x 26.0 cm
  Quality: Cardboard 380 g/m2 Gemini1, wrapped in transparent film
  Title: A walk in Advent in Schwerin Castle with pictures from the castle
  Artist: Annette Kumbier