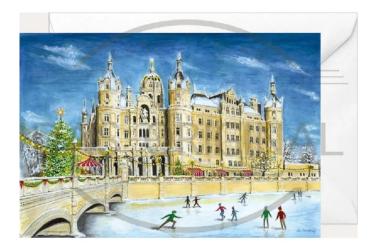

## Christmas folding card Schwerin Castle

Situated on the castle island in the centre of Schwerin, Schwerin Castle is the best known and most magnificent of the more than two thousand castles and manor houses in Mecklenburg-Vorpommern and is considered one of the most important examples of Romantic Historicism in Europe.

Due to its romantic appearance and comparable magnetic effect on visitors, Schwerin Castle is also known as the "Neuschwanstein of the North", the "Cinderella Castle" and the "Fairytale Castle".

- Contents: Folding card with envelope
  Format: 11,5 x 17,0 cm
  Title: Schwerin Castle
  Artist: Annette Kumbier