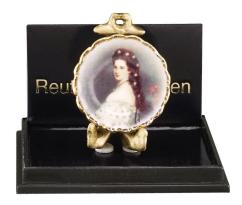

## Mini Wall Plate, Sisi, 25mm

Our porcelain collection includes a variety of different shapes and designs.

The careful workmanship and the detailed decorations give our porcelain the typical Reutter flair.

All of our porcelain pieces with gold decoration are hand-painted with 24 carat gold and fired at 800°C.

The dimensions refer to the miniature display case. Our porcelain/articles are delivered in high-quality gift packaging.

Attention! Not suitable for children under 36 months.

- Length: 5.5 cmWidth: 4 cmHeight: 3.5 cm