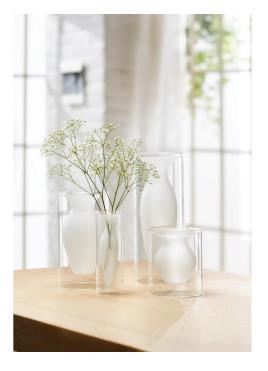

## Product Description

If your jaw is dropping right now, it's certainly for a good reason: ESMERALDA enchants with slender measurements that models dream of and a truly sexy waist that makes even the flowers jealous. The latest family member from the 4-piece ESMERALDA series is also the most delicate and finds a pretty place even in the smallest corner. Made of sandblasted borosilicate glass, it is embedded in another glass cylinder, which gives it a floating character. More lightness is not possible. Caution! Not suitable for children under 36 months.

- Material: Outside: transparent glass Inside: mouth-blown satinised glass tube
   Weight: 1,23 kg
- Length: 13 cm
  Width: 13 cm
  Height: 24 cm