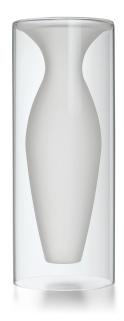

## **ESMERALDA Vase L**

## Product Description

If your jaw is dropping right now, it's certainly for a good reason: ESMERALDA enchants with slender measurements that models dream of and a truly sexy waist that makes even the flowers jealous. The latest family member from the 4-piece ESMERALDA series is also the most delicate and finds a pretty place even in the smallest corner. Made of sandblasted borosilicate glass, it is embedded in another glass cylinder, which gives it a floating character. More lightness is not possible.

- Material: Outside: transparent glass; inside: mouth-blown satinised glass tube
- Weight: 1,63 kg
  Length: 13 cm
  Width: 13 cm
  Height: 32 cm