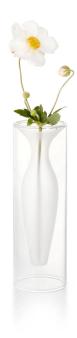

## **Esmeralda Vase XS**

## Product Description

If your jaw is dropping right now, it's certainly for a good reason: ESMERALDA enchants with slender measurements that models dream of and a truly sexy waist that makes even the flowers jealous. The latest family member from the 4-piece ESMERALDA series is also the most delicate and finds a pretty place even in the smallest corner. Made of sandblasted borosilicate glass, it is embedded in another glass cylinder, which gives it a floating character. More lightness is not possible. Caution! Not suitable for children under 36 months.

- Material: Outside: transparent glass Inside: mouth-blown satinised glass tube
- Weight: 458 g
- Length: 7 cmWidth: 7 cmHeight: 20 cm