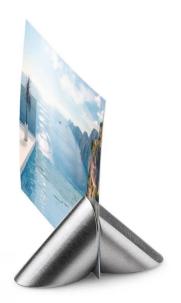

## 273093 - TWINS card or picture holder

### Product Description

By far the most discreet way to showcase postcards and photos without a picture frame is called TWINS. Two inconspicuous, magnetic picture holders made of brushed nickel and cast metal, which alternatively hold up leaflets, place cards or reservations in restaurants and at events. Or they can be given as a wedding or Valentine's Day gift, complete with

- TWINS is a small magnetic stand for photos, postcards or notepads
  TWINS can also serve as a place card holder. For example for restaurants or at events like weddings or birthdays
  With a personal photo, TWINS is a wonderful gift for a wedding anniversary, Valentine's Day or just in between
- Material: brushed nickel plating, magnetsWeight: 90 g