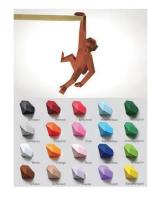

## Product Description

The lively little monkey skilfully shimmies from here to there and makes a lot of noise in the process. Instead of exercising caution or restraint, it prefers to rely on daring and curiosity. It can cling wonderfully to a small nail in the wall. It also likes to cling to the edges of shelves and the like. With the craft kits from LIEBESREH, you can create large and impressive paper sculptures without any special knowledge. The cutting out, folding and creasing of the labelled components is clearly instructed with clear markings and is part of the relaxed crafting fun. With the help of our detailed step-by-step instructions, you then glue the individual parts together and will be amazed at how an impressive three-dimensional figure develops in your hands.

Product details- Motif: monkey- Size: height approx. 45 cm- Colour: chocolate- Construction time: one rainy afternoon- Material: coloured photo cardboard 220 g/m²Scope of delivery- 7 A4 sheets- Building instructions- Test object (diamond)Materials required- Scissors (or cutter knife + underlay)- Ruler- Ballpoint pen- Glue