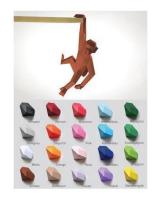

## ÄFFCHEN\_BANANENGELB - Craft kit monkey banana yellow

## Product Description

The lively little monkey skilfully shimmies from here to there and makes a lot of noise in the process. Instead of exercising caution or restraint, it prefers to rely on daring and curiosity. It can cling wonderfully to a small nail in the wall. It also likes to cling to the edges of shelves and the like. With the craft kits from LIEBESREH, you can create large and impressive paper sculptures without any special knowledge. The cutting out, folding and creasing of the labelled components is clearly instructed with clear markings and is part of the relaxed crafting fun. With the help of our detailed step-by-step instructions, you then glue the individual parts together and will be amazed at how an impressive three-dimensional figure develops in your hands.

Product details- Motif: monkey- Size: height approx. 45 cm- Colour: banana yellow- Construction time: one rainy afternoon- Material: coloured photo cardboard 220 g/m²Scope of delivery- 7 A4 sheets- Building instructions- Test object (diamond)Materials required- Scissors (or cutter knife + underlay)- Ruler- Ballpoint pen- Glue