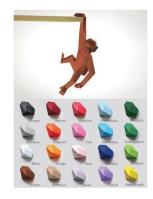

## ÄFFCHEN\_HIMMELBLAU - Craft kit monkey sky blue

## Product Description

The lively little monkey skilfully shimmies from here to there and makes a lot of noise in the process. Instead of exercising caution or restraint, it prefers to rely on daring and curiosity. It can cling wonderfully to a small nail in the wall. It also likes to cling to the edges of shelves and the like. With the craft kits from LIEBESREH, you can create large and impressive paper sculptures without any special knowledge. The cutting out, folding and creasing of the labelled components is clearly instructed with clear markings and is part of the relaxed crafting fun. With the help of our detailed step-by-step instructions, you then glue the individual parts together and will be amazed at how an impressive three-dimensional figure develops in your hands.

Product details- Motif: monkey- Size: height approx. 45 cm- Colour: sky blue- Construction time: one rainy afternoon- Material: coloured photo cardboard 220 g/m²Scope of delivery-7 A4 sheets- Building instructions- Test object (diamond)Materials required- Scissors (or cutter knife + underlay)- Ruler- Ballpoint pen- Glue