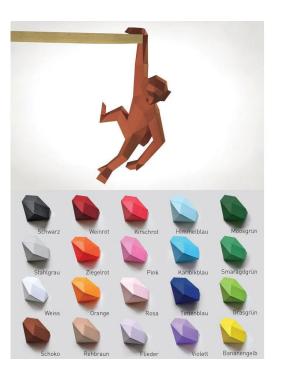

## Hem no.: 371756 ÄFFCHEN\_STAHLGRAU - Craft kit - monkey, steel grey

## Product Description

The lively little monkey skilfully shimmies from here to there and makes a lot of noise in the process. Instead of exercising caution or restraint, it prefers to rely on daring and curiosity. It can cling wonderfully to a small nail in the wall. It also likes to cling to the edges of shelves and the like. With the craft kits from LIEBESREH, you can create large and impressive paper sculptures without any special knowledge. The cutting out, folding and creasing of the labelled components is clearly instructed with clear markings and is part of the relaxed crafting fun. With the help of our detailed step-by-step instructions, you then glue the individual parts together and will be amazed at how an impressive three-dimensional figure develops in your hands.

Product details- Theme: monkey- Size: height approx. 45 cm- Colour: steel grey- Construction time: one rainy afternoon- Material: coloured photo cardboard 220 g/m<sup>2</sup>- Scope of delivery: 7 DIN A4 sheets, building instructions, test object (diamond)- Additional materials required: scissors (or cutter knife + base), ruler, biros, glue