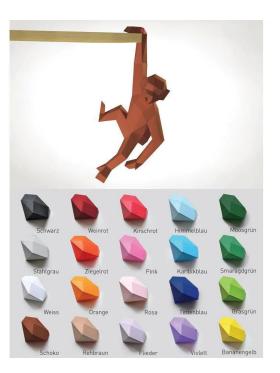

## Hem no.: 371757 ÄFFCHEN\_WEISS - Handicraft set - monkey, white

Item no.: 371757 shipping weight: 0.10 kg Manufacturer: LIEBESREH - Papercraft

## Product Description

The lively little monkey skilfully shimmies from here to there and makes a lot of noise in the process. Instead of exercising caution or restraint, it prefers to rely on daring and curiosity. It can cling wonderfully to a small nail in the wall. It also likes to cling to the edges of shelves and the like. With the craft kits from LIEBESREH, you can create large and impressive paper sculptures without any special knowledge. The cutting out, folding and creasing of the labelled components is clearly instructed with clear markings and is part of the relaxed crafting fun. With the help of our detailed step-by-step instructions, you then glue the individual parts together and will be amazed at how an impressive three-dimensional figure develops in your hands.

Product details - Theme: monkey - Size: height approx. 45 cm - Colour: white - Construction time: one rainy afternoon - Material: coloured photo cardboard 220 g/m<sup>2</sup> - Scope of delivery: 7 DIN A4 sheets, building instructions, test object (diamond) - Additional materials required: scissors (or cutter knife + base), ruler, biros, glue