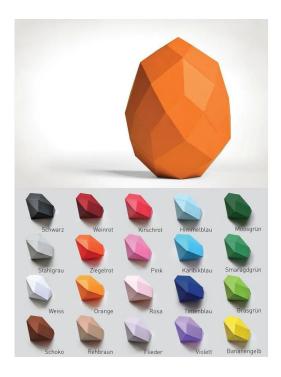

## DRACHEN-EI\_HIMMELBLAU - Craft kit, dragon egg, sky blue

Product details- motif: dragon egg- size: height approx. 21 cm, width approx. 16 cm- colour: light blue- construction time: one rainy afternoon- material: coloured photo cardboard 220 g/m²- scope of delivery: 4 DIN A4 sheets, building instructions, test object (diamond)- additional materials required: scissors (or cutter knife + base), ruler, biros, glue