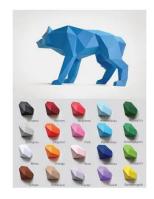

## Product Description

The wolf, the uncrowned king of the forest, is loved, hated and revered all at the same time. It stands there, waiting, aggressive and ready to attack. The crouched and lurking posture shows the wild power and tension that could turn into a deadly attack at any moment. With the craft kits from LIEBESREH, you can create large and impressive paper sculptures without any special knowledge. The cutting out, folding and creasing of the labelled components is clearly marked and is part of the relaxed crafting fun. With the help of our detailed step-by-step instructions, you then glue the individual parts together and will be amazed at how an impressive three-dimensional figure develops in your hands. Product details- Motif: wolf- Size: height approx. 35 cm, length approx. 55 cm- Colour: black- Construction time: one rainy afternoon- Material: coloured photo cardboard 220 g/m²Scope of delivery- 14 A4 sheets- Building instructions- Test object (diamond)Materials required- Scissors (or cutter knife + underlay)- Ruler- Ballpoint pen- Glue