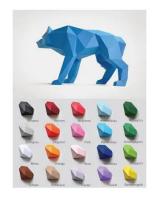

## Product Description

The wolf, the uncrowned king of the forest, is loved, hated and revered all at the same time. It stands there, waiting, aggressive and ready to attack. The crouched and lurking posture shows the wild power and tension that could turn into a deadly attack at any moment. With the craft kits from LIEBESREH, you can create large and impressive paper sculptures without any special knowledge. The cutting out, folding and creasing of the labelled components is clearly marked and is part of the relaxed crafting fun. With the help of our detailed step-by-step instructions, you then glue the individual parts together and will be amazed at how an impressive three-dimensional figure develops in your hands. Product details- Motif: wolf- Size: height approx. 35 cm, length approx. 55 cm- Colour: ink blue- Construction time: one rainy afternoon- Material: coloured photo cardboard 220 g/m²Scope of delivery- 14 A4 sheets- Instructions- Test object (diamond)Materials required- Scissors (or cutter knife + base)- Ruler- Ballpoint pen- Glue