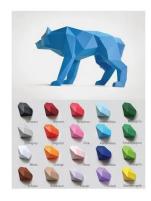

## WOLF\_SCHOKO - Craft set wolf chocolate

## Product Description

The wolf, the uncrowned king of the forest, is loved, hated and revered all at the same time. It stands there, waiting, aggressive and ready to attack. The crouched and lurking posture shows the wild power and tension that could turn into a deadly attack at any moment. With the craft kits from LIEBESREH, you can create large and impressive paper sculptures without any special knowledge. The cutting out, folding and creasing of the labelled components is clearly marked and is part of the relaxed crafting fun. With the help of our detailed step-by-step instructions, you then glue the individual parts together and will be amazed at how an impressive three-dimensional figure develops in your hands. Product details- Motif: wolf- Size: height approx. 35 cm, length approx. 55 cm- Colour: chocolate- Construction time: one rainy afternoon- Material: coloured photo cardboard 220 g/m²Scope of delivery- 14 A4 sheets- Construction instructions- Test object (diamond)Materials required- Scissors (or cutter knife + underlay)- Ruler- Ballpoint pen- Glue