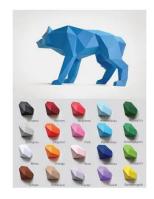

## Product Description

The wolf, the uncrowned king of the forest, is loved, hated and revered all at the same time. It stands there, waiting, aggressive and ready to attack. The crouched and lurking posture shows the wild power and tension that could turn into a deadly attack at any moment. With the craft kits from LIEBESREH, you can create large and impressive paper sculptures without any special knowledge. The cutting out, folding and creasing of the labelled components is clearly marked and is part of the relaxed crafting fun. With the help of our detailed step-by-step instructions, you then glue the individual parts together and will be amazed at how an impressive three-dimensional figure develops in your hands. Product details- Motif: wolf- Size: height approx. 35 cm, length approx. 55 cm- Colour: moss green- Construction time: one rainy afternoon- Material: coloured photo cardboard 220 g/m²Scope of delivery- 14 A4 sheets- Building instructions- Test object (diamond)Materials required- Scissors (or cutter knife + underlay)- Ruler- Ballpoint pen- Glue