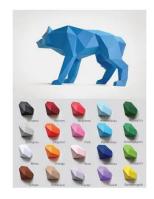

## WOLF\_STAHLGRAU - Craft set wolf steel grey

## Product Description

The wolf, the uncrowned king of the forest, is loved, hated and revered all at the same time. It stands there, waiting, aggressive and ready to attack. The crouched and lurking posture shows the wild power and tension that could turn into a deadly attack at any moment. With the craft kits from LIEBESREH, you can create large and impressive paper sculptures without any special knowledge. The cutting out, folding and creasing of the labelled components is clearly indicated by clear markings and is part of the relaxed crafting fun. With the help of our detailed step-by-step instructions, you then glue the individual parts together and will be amazed at how an impressive three-dimensional figure develops in your hands.

Product details- Motif: wolf- Size: height approx. 35 cm, length approx. 55 cm- Colour: steel grey- Construction time: one rainy afternoon- Material: coloured photo cardboard 220 g/m²Scope of delivery- 14 A4 sheets- Building instructions- Test object (diamond)Materials required- Scissors (or cutter knife + base)- Ruler- Ballpoint pen- Glue