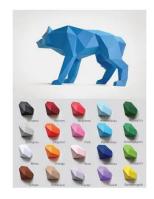

## WOLF\_WEIß - Craft set wolf white

## Product Description

The wolf, the uncrowned king of the forest, is loved, hated and revered all at the same time. It stands there, waiting, aggressive and ready to attack. The crouched and lurking posture shows the wild power and tension that could turn into a deadly attack at any moment. With the craft kits from LIEBESREH, you can create large and impressive paper sculptures without any special knowledge. The cutting out, folding and creasing of the labelled components is clearly marked and is part of the relaxed crafting fun. With the help of our detailed step-by-step instructions, you then glue the individual parts together and will be amazed at how an impressive three-dimensional figure develops in your hands. Product details- Motif: wolf- Size: height approx. 35 cm, length approx. 55 cm- Colour: white- Construction time: one rainy afternoon- Material: coloured photo cardboard 220 g/m²Scope of delivery- 14 A4 sheets- Construction instructions- Test object (diamond)Materials required- Scissors (or cutter knife + underlay)- Ruler- Ballpoint pen- Glue