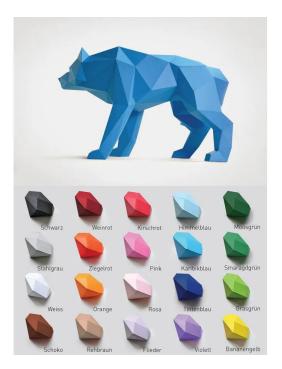

## WOLF REHBRAUN - Craft set wolf fawn

## Product Description

The wolf, the uncrowned king of the forest, is loved, hated and revered all at the same time. It stands there, waiting, aggressive and ready to attack. The crouched and lurking posture shows the wild power and tension that could turn into a deadly attack at any moment. With the craft kits from LIEBESREH, you can create large and impressive paper sculptures without any special knowledge. The cutting out, folding and creasing of the labelled components is clearly marked and is part of the relaxed crafting fun. With the help of our detailed step-by-step instructions, you then glue the individual parts together and will be amazed at how an impressive three-dimensional figure develops in your hands. Product details- Theme: wolf- Size: height approx. 35 cm, length approx. 55 cm- colour: fawn- construction time: one rainy afternoon- material: coloured photo cardboard 220 g/m²-additional materials required: scissors (or cutter knife + base), ruler, biros, glueScope of delivery- 14 DIN A4 sheets, building instructions, test object (diamond)