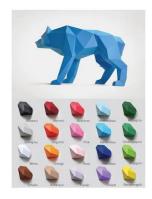

## WOLF\_FLIEDER - Craft set wolf lilac

## Product Description

The wolf, the uncrowned king of the forest, is loved, hated and revered all at the same time. It stands there, waiting, aggressive and ready to attack. The crouched and lurking posture shows the wild power and tension that could turn into a deadly attack at any moment. With the craft kits from LIEBESREH, you can create large and impressive paper sculptures without any special knowledge. The cutting out, folding and creasing of the labelled components is clearly marked and is part of the relaxed crafting fun. With the help of our detailed step-by-step instructions, you then glue the individual parts together and will be amazed at how an impressive three-dimensional figure develops in your hands. Product details- Motif: wolf- Size: height approx. 35 cm, length approx. 55 cm- Colour: lilac- Construction time: one rainy afternoon- Material: coloured photo cardboard 220 g/m²Scope of delivery- 14 A4 sheets- Construction instructions- Test object (diamond)Materials required- Scissors (or cutter knife + underlay)- Ruler- Ballpoint pen- Glue