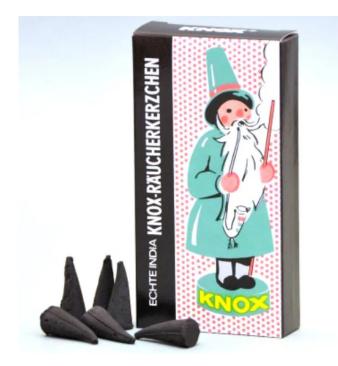

## Item no.: 329282 016120 - "Nostalgic Design" - Incense cones Frankincense, 24 pieces

Product Description

"Nostalgic Design" - Incense cones Frankincense, 24 pieces

KNOX increase cones, so good...! Selected raw materials of the highest quality are freshly ground and immediately further processed. Gently dried, the natural raw materials and ingredients are preserved and give the increase cone from old, traditional recipes their unmistakable aroma and traditional scent.

The incense cones are almost indefinitely durable without losing their pleasant fragrance. Suitable for Smokers from a size of 15 cm and the popular metal Smoker houses!