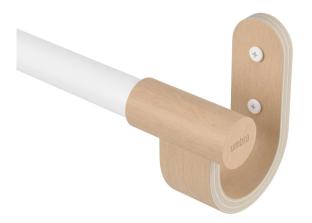

## Product Description

With a metal rod, wood finish finials and matching wall brackets, Bellwood utilizes a modern design with an industrial and eye-catching twist. Made of steel, this mixed material curtain rod is durable while remaining attractive in design. Includes all necessary mounting hardware for an easy installation. Bellwood curtain 1" (2.5 cm) diameter rod is adjustable to fit a wide range of windows, from 42-120" (107-305 cm), and supports curtain sets weighing up to 22 lbs. (10 kg).