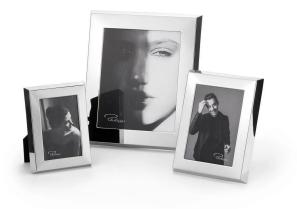

## Product Description

OHH! AHH! MODA.The magic of the frame consists of an edge design that is somehow slanted in one way or another. Once you have MODA in your field of vision, you can't get away from it. Not a chance! High-gloss nickel with an elegant, velvety back including shiny metal fasteners already make it a classic. The fact that the frame is suitable for both standing and hanging, either in portrait or landscape format, is more of a matter of course.PRACTICALFor standing or hanging, in portrait or landscape format, everything is possibleVERSATILEFrame series in three different sizes and format ratios (wider/narrower)MAGICALThe frame whose edge design is somehow slanted Details- Material: highly polished nickel platingTechnical data- Weight: 1.32 kg- Length: 33 cm- Width: 28 cm- Height: 4 cmContents- Moda frame, 20 x 25 cm