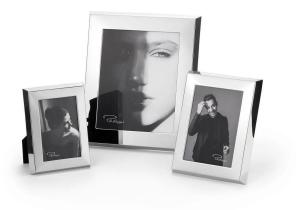

Item no.: 374351 173113 - Moda frame, 13 x 18 cm

Item no.: 374351 shipping weight: 0.50 kg Manufacturer: Philippi Design

## Product Description

OHH! AHH! MODA. The magic of the frame consists of an edge design that is somehow slanted in one way or another. Once you have MODA in your field of vision, you can't get away from it. Not a chance! High-gloss nickel with an elegant, velvety back including shiny metal fasteners already make it a classic. The fact that the frame is suitable for both standing and hanging, either in portrait or landscape format, is more of a matter of course. CLASSICHigh-gloss nickel with elegant, velvety back incl. shiny metal fasteners PRACTICALFor standing or hanging, in portrait or landscape format, everything is possible/VERSATILEFrame series in three different sizes and format ratios (wider/narrower)

Details- Material: highly polished nickel platingTechnical data- Weight: 650 g- Length: 24 cm- Width: 3 cm- Height: 19 cmContents- Moda frame, 13 x 18 cm