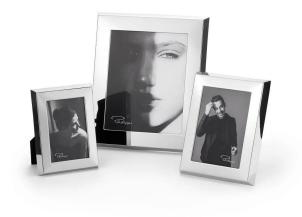

## 173112 - Moda frame, 10 x 15 cm

## Product Description

OHH! AHH! MODA.The magic of the frame consists of an edge design that is somehow slanted in one way or another. Once you have MODA in your field of vision, you can't get away from it. Not a chance! High-gloss nickel with an elegant, velvety back including shiny metal fasteners already make it a classic. The fact that the frame is suitable for both standing and hanging, either in portrait or landscape format, is more of a matter of course.MAGICThe frame, whose edge design is somehow slantedTRAGICOnce you have MODA in your field of vision, you can't get away from it. CLASSIC: high-gloss nickel with elegant, velvety back incl. shiny metal fasteners

Details- Material: highly polished nickel platingTechnical data- Weight: 465 g- Length: 20 cm- Width: 3 cm- Height: 15 cmContents- Moda frame, 10 x 15 cm

**Specifications** 

Scan this QR code to view the product All details, up-to-date