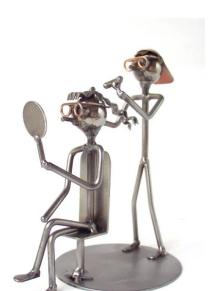

## 8190 - Figure "Hair Dresser" wired line

18,<sup>78 EUR</sup>

Item no.: 328550 shipping weight: 0.30 kg Manufacturer: Hinz & Kunst

## Product Description

Figure "Hair Dresser" wired line

This wire figure is the ideal gift for hair dressers.

The decorative metal sculptures by Hinz & Kunst are elaborately handcrafted with a passion for detail. Every figure is unique. The sculptures are made from steel and copper, which is bent, cut, welded and brushed to create the desired effect. This extraordinary technique gives their figurines that distinct look.