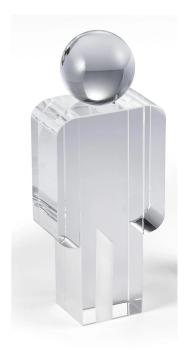

## 163004 - Jan Figur, crystal clear

## Product Description

GLASS HEROES"JAN and JONAS, don't just stand there!" - Stop, stop, they're allowed to! In fact, they should. As a creative eye-catcher to match any modern interior, at home or in the office. Quite large, quite heavy, in two versions, crystal clear and transparent or chrome-plated in combination with matt black, with a built-in wow effect. The flawless crystal glass figures can be engraved if required and can therefore also be used as a trophy (e.g. man of the year, employee of the month, hero of the workplace). Motivation can be so beautiful.

Details- Material: cut crystal glassTechnical data- Weight: 1.05 kg- Length: 8 cm- Width: 4 cm- Height: 20 cmContents- Jan figure, crystal clear

**Specifications** 

Scan this QR code to view the product All details, up-to-date