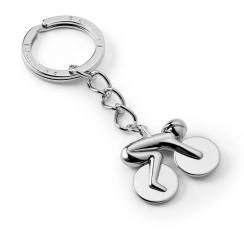

## 273101 - Bici key fob

## Product Description

KEY LIFE ON TWO WHEELSIf the BICI key fob has a message to convey, then it is beyond all doubt: I love cycling! BICI is the indispensable accessory for cycling enthusiasts, the reliable tour companion that always gives you a tailwind. Maximum design, minimum technology, maximum pleasure - that's what you want to give away. A flagship for all people who prefer to be environmentally friendly and CO2-neutral when travelling. What do you say? Chain on the right!SATTELFESTThe pendant for cycling enthusiasts. Chain on the right!CLEAR MESSAGEI love cycling!TOGIVE AWAYMaximum design, minimum technology, maximum fun

Details- Material: highly polished nickel platingTechnical data- Weight: 65 g- Length: 6 cm- Width: 2 cm- Height: 3 cmContents- Bici key fob

Specifications

Scan this QR code to view the product All details, up-to-date